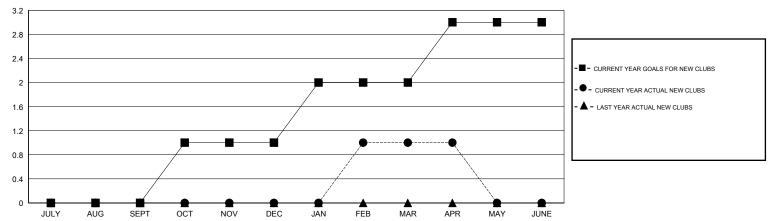

: Judy Hankom LOCATION MINNESOTA GMT CA 1

| Clubs  RESULTS FOR 2015-2016 |   |   |   |   | Members  RESULTS FOR 2015-2016 |    |    |    |    |
|------------------------------|---|---|---|---|--------------------------------|----|----|----|----|
|                              |   |   |   |   |                                |    |    |    |    |
| JULY/AUG/SEPT                | 0 | 0 | 0 | 0 | JULY/AUG/SEPT                  | 10 | 27 | 33 | -6 |
| OCT/NOV/DEC                  | 1 | 0 | 0 | 0 | OCT/NOV/DEC                    | 40 | 44 | 34 | 10 |
| JAN/FEB/MAR                  | 1 | 1 | 0 | 1 | JAN/FEB/MAR                    | 28 | 69 | 41 | 28 |
| APR/MAY/JUNE                 | 1 | 0 | 0 | 0 | APR/MAY/JUNE                   | 16 | 13 | 15 | -2 |

## GOALS AND ACTUAL NEW CLUBS CUMULATIVE



## GOALS AND ACTUAL MEMBERS CUMULATIVE



| - CURRENT YEAR GOALS FOR NEW |  |  |  |  |  |
|------------------------------|--|--|--|--|--|
| /EMPEDS                      |  |  |  |  |  |

- ● - CURRENT YEAR ACTUAL MEMBERS

- ▲ - LAST YEAR ACTUAL MEMBERS

| DROPPED CLUBS: 0        |         | 37 CLUBS OF 51 ADDED 1 OR MORE NEW MEMBERS | GENDER DISTRIBUTION  MALE 1,448 (76.74%) |              |     |
|-------------------------|---------|--------------------------------------------|------------------------------------------|--------------|-----|
| DROPPED MEMBERS         |         |                                            | FEMALE                                   | 439 (23.26%) |     |
| DECEASED CLUB CANCELLED | 21<br>0 | CLICK HERE FOR HEALTH                      | FAMILY UNIT MEMBERS