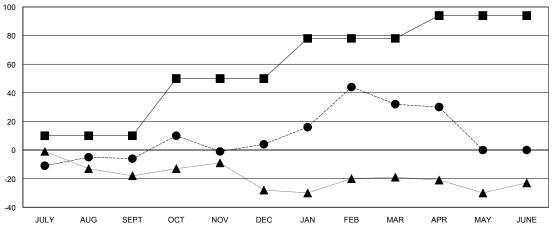

## GOALS AND ACTUAL MEMBERS CUMULATIVE

| - CURRENT YEAR GOALS FOR NEW |  |  |  |  |  |
|------------------------------|--|--|--|--|--|
| /EMPEDS                      |  |  |  |  |  |

- ● - CURRENT YEAR ACTUAL MEMBERS